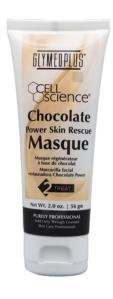

#### Chocolate Power Skin Rescue Masque

GM89

This chocolate masque is as good as it sounds! Rich in antioxidants, like cocoa extract, this masque delivers superior anti-aging and restorative benefits to boost circulation, influencing collagen to improve elasticity and brighten the skin's complexion.

Recommended For: All skin types, particularly aging, hyperpigmentation and dry/dehydrated skin. Use caution with sensitive skin as this masque is stimulating.

Concerns: Preventative | Fine Lines & Wrinkles | Dry/Dehydrated | Photo-Damaged