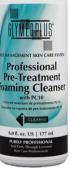

# Pre-Treatment Foaming Cleanser with PC10

GM27

A refreshing blend of orange, mandarin, grapefruit and bergamot oils that provide an aromatic splash of citrus. This light and foamy cleanser combines the benefits of amino acids with natural antioxidants and provides the skin with nutrients vital for skin health. A must-have for anyone who is looking to prevent signs of aging and for healthy skin maintenance.

Recommended For: All Skin Types and Conditions, particularly aging, sensitive and dry/dehydrated.

Concerns: Preventative | Fine Lines & Wrinkles | Dryness

6 oz