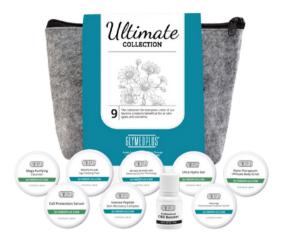

#### The Glow Collection

KT1904

Achieve luminous, radiant skin with this collection of antioxidant-rich products. These illuminating ingredients brighten the skin and allow you to glow confidently.

Collection includes:

- GM57S Mega Purifying Cleanser
- GM12S Youth Firm
- GM69S Ultra Hydro Gel
- GM59S Cell Protection Serum
- GM83S Intense Peptide
- GM17-30S Photo-Age Environmental Protection Gel 30+
- GM400S CBD Booster

Recommended For: All skin types

Recommended For: All skin types

www.glymedpluscanada.com | info@glymedpluscanada.com | 866-869-9909