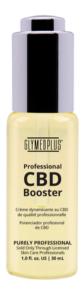

#### Professional CBD Booster

GM400

This potent regenerative booster contains the purest form of Cannabis Sativa (CBD) grown in the USA and controlled by the Department of Agriculture to fight against premature aging and other skin conditions. This perfected serum is concentrated to enhance any treatment, or GlyMed Plus formula to instantly immerse the skin with one of the most powerful antioxidants, reducing fine lines and wrinkles and neutralizing free radical damage.

Recommended For: All skin types. Great for Photo-Damage.

Concerns: Preventative | Fine Lines & Wrinkles | Sagging Skin | Post-Treatment | Rosacea | Acne

1 oz