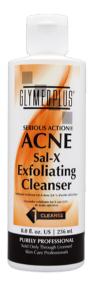

### Sal-X Exfoliating Cleanser GM50

Treat acne at its source with the combined power of 2% Salicylic Acid, Aloe Vera, and exfoliating beads. Sal-X Exfoliating Cleanser will slough away layers of dead skin, absorb excess oil, and purge impurities inside the pores. Skin will be left reenergized, restored, and radiant. This cleanser is also a favorite for men!

Recommended For: All Skin Types, particularly blackheads, oily skin and non-inflammatory acne.

Do not use on inflammatory acne.

Concerns: Non-Inflammatory Acne | Oily Skin