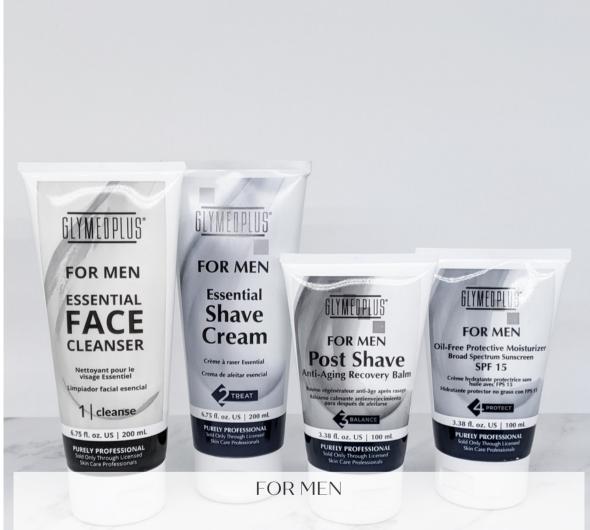

#### Moisturizers

GlyMed Plus FOR MEN uses the highest quality ingredients and technologically advanced formulas packed with cell nutrients and a thorough understanding of a man's physiology. GlyMed Plus FOR MEN delivers an uncomplicated, 100% natural balance of lipids and hydration that revitalize, restore and protect masculine skin. This line of skin care products is designed to fit into a daily shaving routine to deliver healthy skin that looks and acts younger.

### Essential Face Cleanser

A mild lathering, yet powerful facial cleanser that is rich in age-fighting botanicals. It gently cleanses and conditions the skin as it removes surface impurities. It naturally softens the skin while adding moisture to effectively reduce irritation and calm irritated skin. In addition, it prepares the skin for an enhanced shaving experience.

#### **Essential Shave Cream**

M105

Essential Shave Cream lifts and softens hair for a cleaner and closer shave without razor irritation. Its rich and creamy formula contains pure aloe vera and coconut oil to moisturize, nourish, and hydrate the skin, preventing the accumulation of dead cells that can lead to painful and unsightly ingrown hairs. Although it is in the Men's line, this luxurious formula is a favorite of the ladies too!

#### Post Shave Anti-Aging Recovery Balm

M107

An advanced peptide treatment that effectively reduces the appearance of fine lines, wrinkles, and the visible signs of aging. Natural skin-identical phospholipids balance this proprietary blend of antioxidants to deliver nutrients to the skin more effectively. Earth minerals, copper, and zinc restore lost vitality, vigor, and strength while protecting against free radicals and reducing inflammation.

#### Oil-Free Protective Moisturizer SPF 15

M104

Men demand simplicity. Oil-Free Protective Moisturizer SPF 15 performs both as a broad spectrum sun protection and an anti-aging moisturizer in one! Daily application of Oil-Free Protective Moisturizer SPF 15 protects a man's skin from damaging free radicals while providing essential skin moisture to prevent premature aging. Contains vitamin E to protect cells from membrane oxidation and to help regenerate and protect skin.