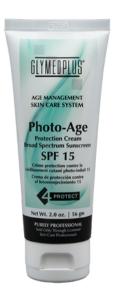

# Photo-Age Protection Cream SPF 15

GM5

A dual function anti-aging moisturizer that incorporates FDA-approved broad spectrum sun protection and hydrating super-charged environmental skin protectants. Photo-Age Protection Cream 15 integrates a glide-on technology with vitamins A and E, making this the perfect cream for those who demand simplicity and results without the fuss.