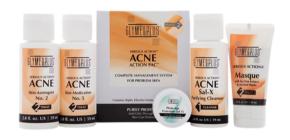

#### Serious Action Pac Grade 1 Kit KT501

This system helps to manage and prevent occasional breakouts due to combination/oily skin types. Reduce excess oil production and dead skin build up with Salicylic acid and Benzoyl Peroxide while rebalancing skin without dryness or irritation.

Contains these Products: Sal-X Exfoliating Cleanser, Skin Astringent No. 2, Skin Medication No. 5

Recommended For: Non-Inflammatory Acne

Concerns: Combination and Oily skin

6.125 oz

#### Serious Action Pac Grade 2 Kit KT502

This system helps to manage and prevent breakouts for problematic skin with mild to moderate inflammation. Reduce excess oil production and dead skin build up with Salicylic acid and Benzoyl Peroxide while rebalancing skin without dryness or irritation.

Contains these Products: Sal-X Purifying Cleanser, Skin Astringent No. 2, Masque With Tea Tree Extract, Skin Medication No. 5.

\*Sal-X Purifying Cleanser is currently being substituted with Sal-X Exfoliating Cleanser. Usage instructions remain the same\*

Recommended For: All grades of acne

Concerns: Combination and Oily skin

7.125 oz