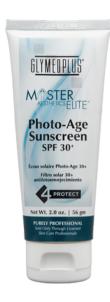

#### Photo-Age Sunscreen SPF 30+

GRX31

An FDA tested and approved dual functioning, anti-aging moisturizer with a sun protection factor of 30+. Photo-Age Sunscreen 30+ provides powerful antioxidant defense and essential lipid protection to prevent dehydration throughout the day. Specially formulated for the face and neck, this product provides excellent protection for patients after surgical procedures, laser treatments or chemical peels.