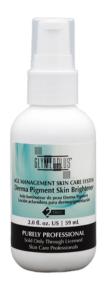

#### Derma Pigment Skin Brightener

GM26

Thirty days to brighter, clearer skin. Derma Pigment Skin Brightener is a revolutionary serum formulated to fade sun spots, pigmentation, and age spots, for the gradual fading of pigmentary disorders without the use of hydroquinone.

Recommended For: All skin types, particularly mild to moderate hyperpigmentation.

Concerns: Preventative | Hyperpigmentation | Treatment Preparation | Post-Treatment

2 oz