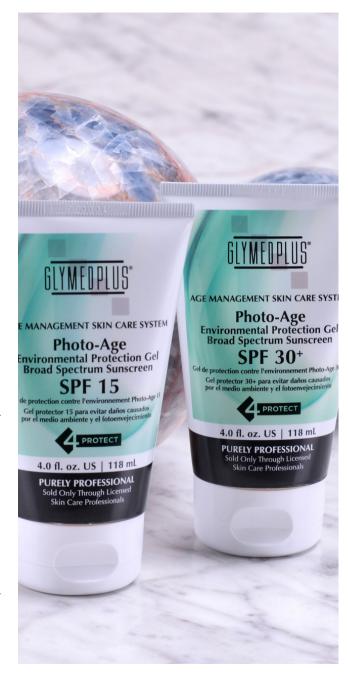

# Photo-Age Environmental Protection Gel SPF 15+

GM17-15

There is no question as to why this decadent and great-smelling sun protection product is one of our top sellers. Photo-Age Environmental Protection Gel 15 integrates the power of bio-science and micronized liposomes to immediately deliver the antioxidant extracts of Chamomile providing antiaging benefits to this broad spectrum, FDA approved, sun and environmental protectant gel.

# Photo-Age Environmental Protection Gel SPF 30+

GM17-30

Protect and moisturize your skin with this FDA tested and approved, ultra-light, water-based UVA/UVB broad spectrum formula. This SPF 30 integrates the power of professional grade ingredients to immediately deliver antioxidants providing anti-aging benefits to protect skin from free radical damage. Recommended in every treatment, every time and for daily use.