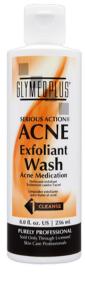

### Exfoliant Wash

This aloe-based 2.5% Benzoyl Peroxide cleanser contains polishing beads to assure complete removal of keratinized, non-nucleated cells from the skin's surface. In addition to killing bacteria, Exfoliant Wash subsequently reduces the amount of fatty acids manifesting in the infected follicles which leads to inflamed breakouts. Oxygenates and detoxify congested pores while assisting with healing and hydration in one easy step.

Recommended For: All skin types. Great for dry/dehydrated & oily, and non-inflammatory acne.

Do not use on open acne.

Concerns: Non-Inflammatory Acne | Dry Skin