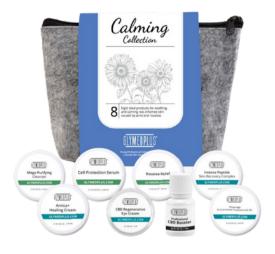

#### The Calming Collection

KT1902

Harsh weather and stressful gatherings can cause the skin to be flushed, irritated and stressed. Indulge the skin in soothing botanicals with this Calming Collection of GlyMed Plus products that will leave you restored, balanced, and luminous.

Collection includes:

- GM57S Mega-Purifying Cleanser
- GM59S Cell Protection Serum
- GM68S Rosacea Relief
- GM83S Intense Peptide Skin Recovery Complex
- GM67S Arnica + Healing Cream
- GM401S CBD Regenerative Eye Cream
- GM400S CBD Booster
- GM17-30S Photo-Age Environmental Protection Gel 30+

Recommended For: All skin types