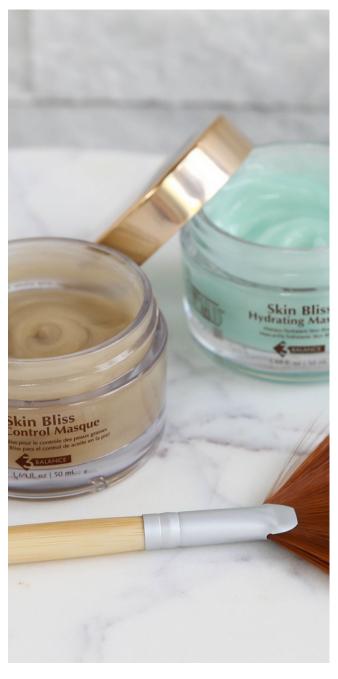

### Skin Bliss Oil Control Masque

Skin Bliss Oil Control Masque attracts oil and packs a potent concentration of healing botanicals to reduce bacteria. This masque is rich in Fulvic Acid, which is one of the most powerful antioxidants renowned for controlling bacteria and breakouts while working at a cellular level to transport nutrients. Frequent application of this soothing gellike masque leaves the skin soft, luminous and purified.

Recommended For: All skin types, particularly oily and acne-prone skin.

Concerns: Acne | Oily Skin | Large Pores | Uneven Texture

1.69 oz

#### Skin Bliss Hydrating Masque

GM53

Skin Bliss Hydrating Masque is filled with Hyaluronic Acid to lock in moisture and stimulate plumping and firming at the cellular level. It is also rich in Fulvic Acid, one of the most powerful antioxidants renowned for healthy and youngacting skin. Skin Bliss Hydrating Masque glides on like silk and contains hydrating and healing botanicals, increasing moisture and leaving the skin soft, glowing and purified.

Recommended For: All skin types, particularly dry/dehydrated skin

Concerns: Dry/Dehydrated | Aging | Hyperpigmentation | Acne