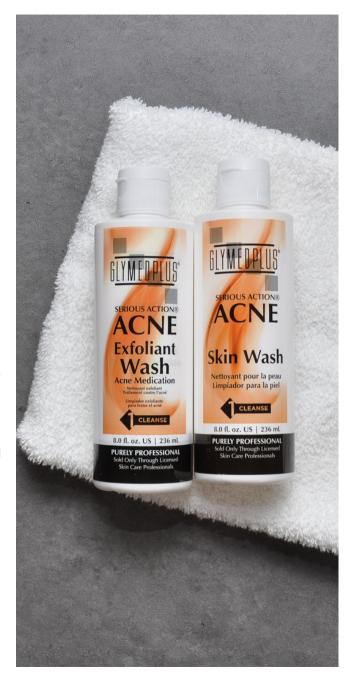

### Sal-X Exfoliating Cleanser GM50

Treat acne at its source with the combined power of 2% Salicylic Acid, Aloe Vera, and exfoliating beads. Sal-X Exfoliating Cleanser will slough away layers of dead skin, absorb excess oil, and purge impurities inside the pores. Skin will be left reenergized, restored, and radiant. This cleanser is also a favorite for men!

Recommended For: All Skin Types, particularly blackheads, oily skin and non-inflammatory acne.

Do not use on inflammatory acne.

Concerns: Non-Inflammatory Acne | Oily Skin

### Skin Wash

Skin Wash is an extraordinarily effective acne wash formulated to achieve dramatic results with the ability to reduce and heal both inflamed and non-inflamed acne lesions. This cleanser oxygenates and detoxifies congested skin, while it soothes and heals with 2.5% Benzoyl Peroxide to specifically kill acne-causing bacteria.

Recommended For: All Skin Types, particularly inflammatory acne including cystic acne.

Concerns: Inflammatory Acne | Cystic Acne | Hormonal Acne

8 oz