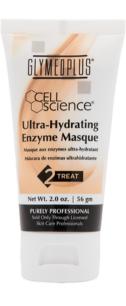

#### Ultra Hydrating Enzyme Masque

GM61

Ultra-Hydrating Enzyme Masque is an advanced professional formula delivering a luxurious experience to the skin to gently remove micro-damaged layers with concentrated natural enzymes. It is packed with deeply hydrating botanicals and antioxidants to energize and refresh the skin.

Recommended For: All skin types and conditions.

Concerns: Fine Lines & Wrinkles | Dry/Dehydrated | Uneven Texture | Aging | Photo-Damaged | Acne

2 oz