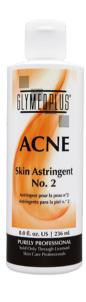

#### Skin Astringent No. 2

**GM78** 

This ultimate antiseptic formulation combines the antibacterial and keratolytic benefits of 2% salicylic acid and tea tree oil to assist in reducing the inflammatory response of active acne lesions and to provide a complete cleansing. A great product for reducing bacteria, oil, and skin debris to prevent breakouts.

Recommended For: All skin types, particularly acne-prone skin, oily skin and for use post-extractions.

Concerns: Acne | Large Pores | Uneven Texture | Oily Skin