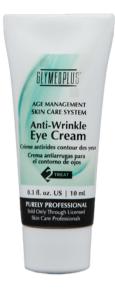

### Anti-Wrinkle Eye Cream GM13

An intensely hydrating, multi-action eye treatment that delivers clinically proven, anti-aging peptide technology. It includes protective botanicals and antioxidants, vitamins and potent Ceramides 1, 2 and 3, to reinforce the natural lipid barrier and reduce the appearance of fine lines and wrinkles while firming the delicate skin around the eyes.

Recommended For: All skin types, particularly for dry/dehydrated, fine lines/wrinkles and sagging skin.

Concerns: Fine Lines & Wrinkles | Aging | Dryness

0.3 oz