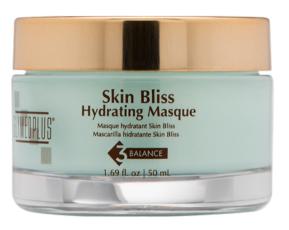

#### Skin Bliss Hydrating Masque

GM53

Skin Bliss Hydrating Masque is filled with Hyaluronic Acid to lock in moisture and stimulate plumping and firming at the cellular level. It is also rich in Fulvic Acid, one of the most powerful antioxidants renowned for healthy and youngacting skin. Skin Bliss Hydrating Masque glides on like silk and contains hydrating and healing botanicals, increasing moisture and leaving the skin soft, glowing and purified.

Recommended For: All skin types, particularly dry/dehydrated skin

Concerns: Dry/Dehydrated | Aging | Hyperpigmentation | Acne