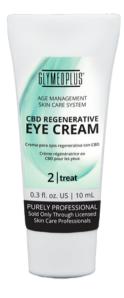

### CBD Regenerative Eye Cream GM401

Miraculous, triple-strength eye cream, infused with the purest CBD derived from Hemp, peptides and hyaluronic acid. This wrinkle fighting, silky eye cream regenerates, tightens and hydrates, relieving any loss of collagen for a youthful appearance.

Recommended For: All Skin Types. Preventative, Fine Lines & Wrinkles, Dryness, Dark Circles.

Concerns: Preventative | Fine Lines & Wrinkles | Loss of Firmness | Dryness | Dark Circles | Post-Treatment

0.3 oz