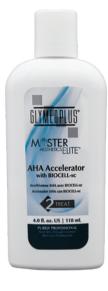

#### AHA Accelerator with BIOCELL-sc

Improve skin texture and control breakouts with AHA Accelerator with BIOCELL-sc, which contains a 25% blend of Glycolic, Lactic and Malic acid. This advanced serum reduces the appearance of lines and wrinkles, promote skin resurfacing, and treats pigmentation. An excellent product to prepare the skin for laser and other in-clinic procedures.

Recommended For: All skin types, particularly for pre-procedures, moderate to severe photo-aging, hyperpigmentation, wrinkles, acne, and dry/dehydrated skin.

Concerns: Fine Lines & Wrinkles | Acne | Large Pores | Uneven Texture | Hyperpigmentation