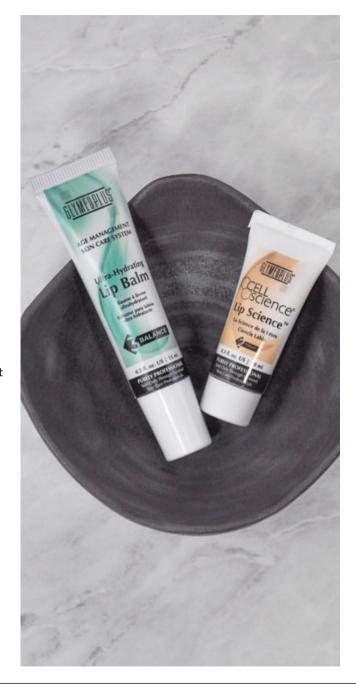

### Ultra-Hydrating Lip Balm <sub>GM35</sub>

This incredibly moisturizing and healing lip balm is the perfect weapon against dry, cracked lips! Calm and soothe dry, irritated lips with healing botanicals such as jojoba, avocado oil and sunflower seed oil while peppermint and spearmint leave you feeling cool and minty fresh. Ultra-Hydrating Lip Balm glides on smoothly for the perfect soothing and anti-aging lip solution to keep lips plump and youthful.

Recommended For: All skin types and conditions.

Concerns: Dryness | Maintenance

0.5 oz

#### Lip Science

GM82

Lip Science is packed with moisturizing emollients and powerful peptides to diminish fine lines and restore the vital components necessary to support a youthful and smooth vermillion border. Natural and safe vasodilators give the lips a fuller, more plump appearance.

Recommended For: All skin types, particularly for plumping and smoothing the lips.

Concerns: Preventative | Dry/Dehydrated

0.3 oz