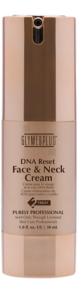

#### DNA Reset Face & Neck Cream

This scientifically advanced cream contains cutting edge technology to protect and elongate the life of these vital telomeres while lifting and firming the skin. DNA Reset Face & Neck Cream also contains epidermal growth factors. This luxurious product contains the most advanced ingredients available to help restore skin to a youthful state and battle the aging clock brought on by DNA damage.

Recommended For: All skin types, particularly lines and wrinkles, thinning and sagging skin on the face and neck.

Concerns: Fine Lines & Wrinkles | Aging Skin | Dry/Dehydrated | Preventative