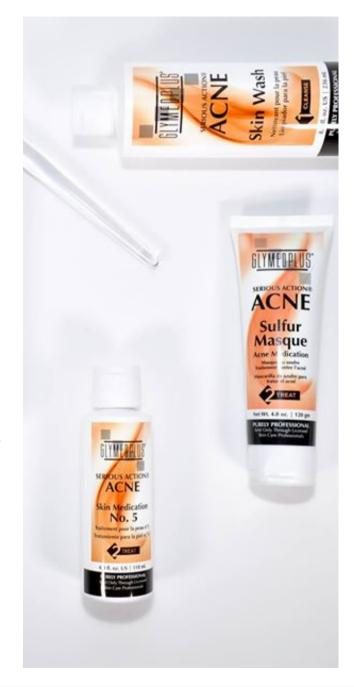

### Skin Wash

Skin Wash is an extraordinarily effective acne wash formulated to achieve dramatic results with the ability to reduce and heal both inflamed and non-inflamed acne lesions. This cleanser oxygenates and detoxifies congested skin, while it soothes and heals with 2.5% Benzoyl Peroxide to specifically kill acne-causing bacteria.

Recommended For: All Skin Types, particularly inflammatory acne including cystic acne.

Concerns: Inflammatory Acne | Cystic Acne | Hormonal Acne

8 oz

### Sulfur Masque

Sulfur has been proven beneficial when treating acne or rosacea. Working in a similar manner as Benzoyl Peroxide, Sulfur kills bacteria and loosens impactions within the pores. This therapeutic masque is effective for soothing after extractions and to continue acne or rosacea therapy at home. This is also a favourite spot treatment for those pesky blemishes!

Recommended For: All skin types, particularly for acne-prone skin and as a spot-treatment, along with Rosacea.

Concerns: Acne | Rosacea

4 oz

#### Skin Medication No. 5

**GM22** 

Skin Medication No. 5 is one of the most effective topical treatments for inflamed and non-inflamed acne. Once on the skin, Benzoyl Peroxide reduces bacteria by oxygenating pores, causing peeling and loosening of impactions to clear and prevent acne breakouts.

Recommended For: All skin types, particularly for mild to moderate acne and inflammatory acne.

Concerns: Acne | Cystic Acne

4 oz