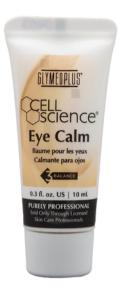

### Eye Calm

Eye Calm is a luxurious blend of natural botanicals with potent antioxidants and skin immune boosting powers that gently tighten and firm around the eyes. Copper peptides assist in the reduction of dark circles and promote the healing of this delicate area.

Recommended For: All skin types, particularly for dark circles and puffiness around the eye area.

Concerns: Preventative | Dry/Dehydrated | Dark Circles | Puffiness

0.3 oz