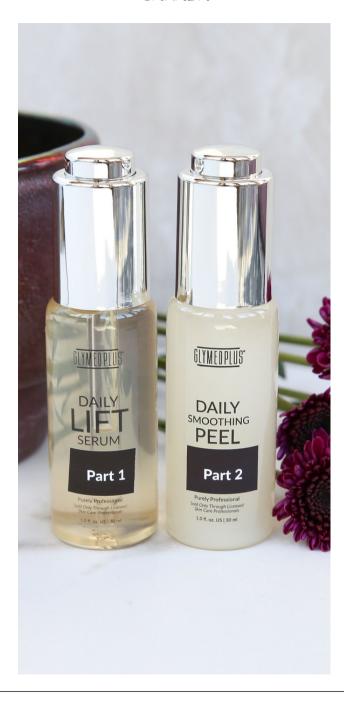

### Daily Lift Serum

Part 1 of the Daily Dual System.

This lightweight serum contains a powerful antiaging blend of hyaluronic acid, collagen, peptides, ceramides and botanicals to actively lift and firm skin for a more youthful appearance. This dual system helps to boost the effectiveness of Microneedling and Rezenerate treatments, along with home care.

Recommended For: All skin types, particularly photo-damaged, fine lines & wrinkles and hyperpigmentation.

Concerns: Aging | Fine Lines & Wrinkles | Preventative | Treatment Preparation | Rosacea | Dryness

### Daily Smoothing Peel

Part 2 of the Daily Dual System.
This state-of-the-art formula incorporates an enzyme that mimics the skin natural exfoliation process to regulate, manage and remove thousands of micro damaged skin cells safely to reveal smooth, baby soft skin every time. Perfect for every client; this product can be used daily to maintain results. This dual system helps to boost the effects of Microneedling/Rezenerate treatments.

Recommended For: All Skin Types. Particularly photo-damage, and fine lines and wrinkles.

Concerns: Aging | Hyperpigmentation |
Preventative | Large Pores | Uneven Texture