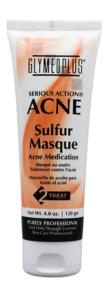

### Sulfur Masque

Sulfur has been proven beneficial when treating acne or rosacea. Working in a similar manner as Benzoyl Peroxide, Sulfur kills bacteria and loosens impactions within the pores. This therapeutic masque is effective for soothing after extractions and to continue acne or rosacea therapy at home. This is also a favourite spot treatment for those pesky blemishes!

Recommended For: All skin types, particularly for acne-prone skin and as a spot-treatment, along with Rosacea.

Concerns: Acne | Rosacea

4 oz