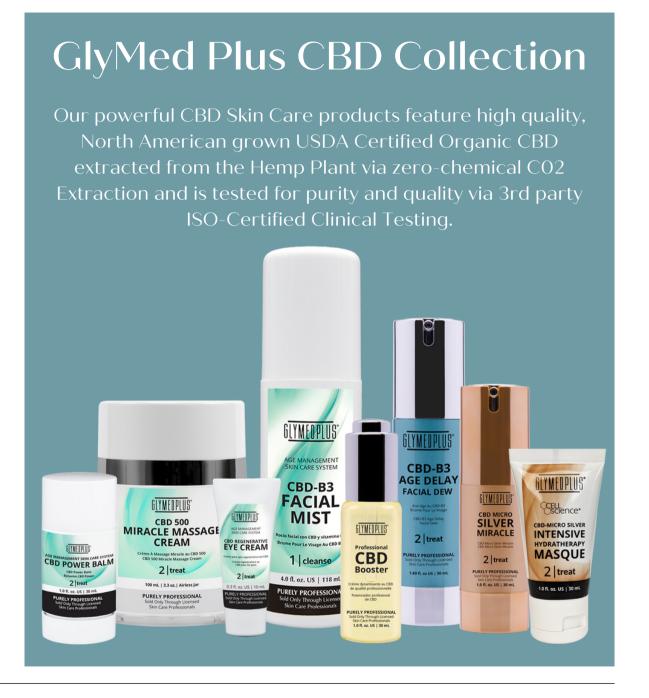

#### Professional CBD Booster

GM400

This potent regenerative booster contains the purest form of Cannabis Sativa (CBD) grown in the USA and controlled by the Department of Agriculture to fight against premature aging and other skin conditions. This perfected serum is concentrated to enhance any treatment, or GlyMed Plus formula to instantly immerse the skin with one of the most powerful antioxidants, reducing fine lines and wrinkles and neutralizing free radical damage.

Recommended For: All skin types. Great for Photo-Damage.

Concerns: Preventative | Fine Lines & Wrinkles | Sagging Skin | Post-Treatment | Rosacea | Acne

1 oz

### CBD Regenerative Eye Cream GM401

Miraculous, triple-strength eye cream, infused with the purest CBD derived from Hemp, peptides and hyaluronic acid. This wrinkle fighting, silky eye cream regenerates, tightens and hydrates, relieving any loss of collagen for a youthful appearance.

Recommended For: All Skin Types. Preventative, Fine Lines & Wrinkles, Dryness, Dark Circles.

Concerns: Preventative | Fine Lines & Wrinkles | Loss of Firmness | Dryness | Dark Circles | Post-Treatment

0.3 oz

### CBD-B3 Age Delay Facial Dew GM404

This premier blend of CBD, Vitamin B3 and super strength wrinkle-fighting Dipeptide and Tripeptide complex instantly curbs dry, fatigued and aging skin. Bring back younger acting facial cells by optimizing and preserving youthful-looking skin.

Recommended For: All skin types. Ideal for Photo-Damaged, Fine Lines & Wrinkles and Acne.

Concerns: Fine Lines & Wrinkles | Dryness | Loss of Firmness | Hyperpigmentation | Acne

1.69 oz

#### CBD 500 Miracle Massage Cream

GM405

A substantial (500mg) mélange of therapeutic plant compounds of pure Cannabidiol (CBD) oil delivering a flash-rejuvenation of aging face & body skin. This multi-action cream targets wrinkles & sagging skin, aids skin blood flow, helps reduce appearance of cellulite, provides natural relief for sore muscles and promotes better cellular function for greater looking, younger acting skin for the face & body.

Recommended For: All skin types. Great for Photo-Damage, Fine Lines & Wrinkles and Cellulite.

Concerns: Loss of Firmness | Fine Lines & Wrinkles | Preventative | Protection | Cellulite | Inflammation

3.38 oz

#### **CBD Power Balm**

GM406

Calm the skin and soothe irritations with CBD Power Balm. This potent balm uses CBD, amino acids, terpenes, Vitamins B, D & E Complex to relieve inflamed skin, protect the skin's barrier and accelerate healing.

Recommended For: All skin types. Particularly Aging, Inflammation, Preventative & Protection.

Concerns: Inflammation | Protection | Preventative | Aging | Dryness | Eczema | Psoriasis

#### CBD-Micro Miracle Silver Intensive Hydratherapy Masque

GM407

This luxurious deep hydrating masque is fortified with CBD and Micro Silver and has a multitude of benefits. Its supreme ingredients instantly plump dehydrated and sun-damaged skin, tightens wrinkles and reduces stressors that lead to flare ups for acne and rosacea. It also brightens the complexion, aids in healing and reduces the appearance of aging.

Recommended For: All skin types and conditions, particularly Inflamed or Compromised Skin including Aging, Acne and Rosacea.

Concerns: Aging | Acne | Rosacea | Dryness

1 oz