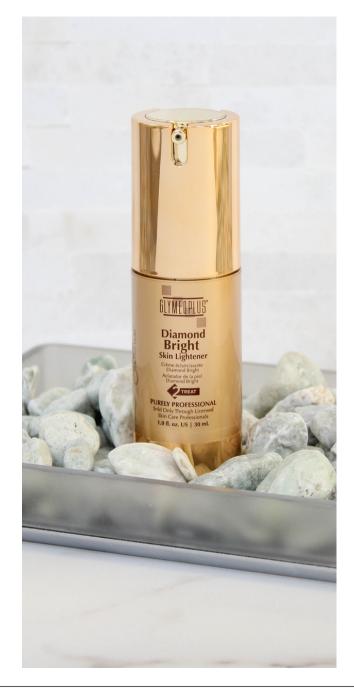

#### Diamond Bright Skin Lightener

GM34

Diamond Bright Skin Lightener reduces pigmentation and brightens the skin through cutting edge technology, evening out skin tone and dark spots for a younger and brighter-looking complexion. Diamond Bright controls UV-induced pigmentation through advanced drone technology and only targets damaged melanocytes. Hyperpigmentation is no match for this brightening serum, performing outstanding results while being safe enough for even expecting mothers.

Recommended For: All skin types, particularly for severe pigmentation and sun damaged skin.

Concerns: Hyperpigmentation | Preventative | Post-Procedural