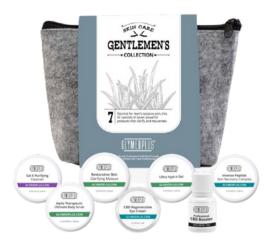

### The Gentlemen's Collection KT1901

Built with simplicity in mind, this powerful men's kit gets the job done! Comprised of products that are ideal for thoroughly cleansing the skin while infusing it with regenerative antioxidants.

Collection includes:

- GM49S Sal X Purifying Cleanser
- GM60S Restorative Skin Clarifying Masque
- GM69S Ultra Hydro Gel
- GM83S Intense Peptide Skin Recovery Complex
- GM87S Alpha Therapeutic Body Scrub
- GM401S CBD Regenerative Eye Cream
- GM400S CBD Booster

Recommended For: All skin types