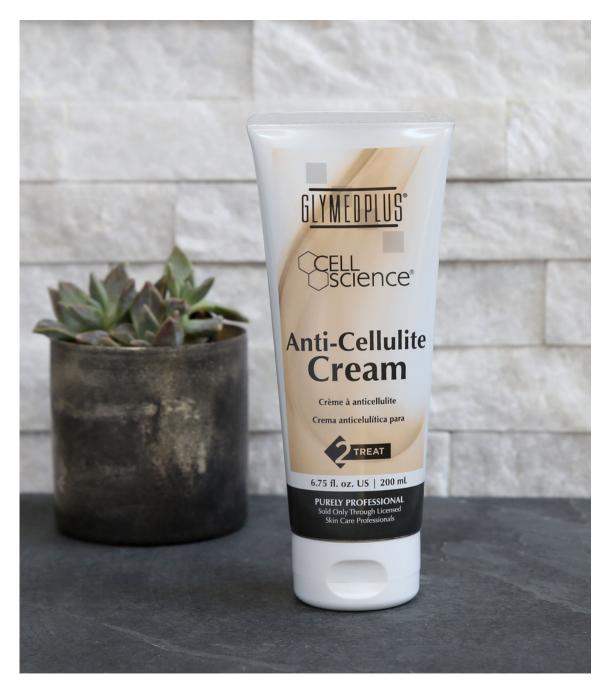

### Anti-Cellulite Cream

This macrobiotic-packed, cellulite-fighting formula leaves dry, stressed, and dehydrated skin nourished, invigorated, and smooth instantly. Powerful, detoxifying, and stimulating ingredients rework and rebalance unstable adipose tissue, assisting the body in eliminating negative pollutants that produce trapped water in between tissues causing the "rippled" appearance. The result is a slimmer, younger-looking you.

Recommended For: Cellulite

Concerns: Cellulite | Dry/Dehydrated

6.75 oz