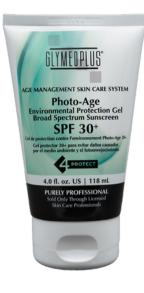

# Photo-Age Environmental Protection Gel SPF 30+

GM17-30

Protect and moisturize your skin with this FDA tested and approved, ultra-light, water-based UVA/UVB broad spectrum formula. This SPF 30 integrates the power of professional grade ingredients to immediately deliver antioxidants providing anti-aging benefits to protect skin from free radical damage. Recommended in every treatment, every time and for daily use.